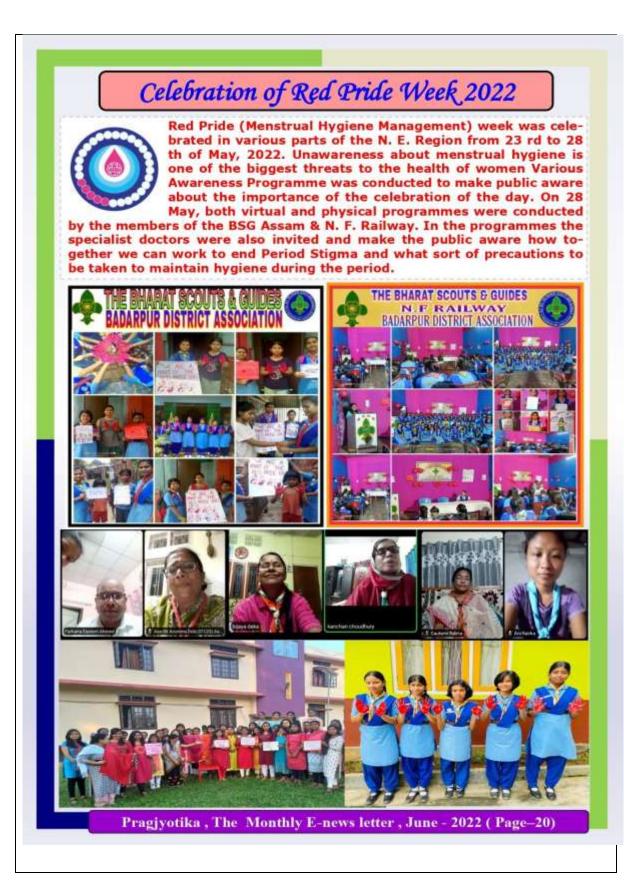

Observation of **Red Pride Week** on Menstrual Hygiene organized by ICC, F.A. Ahmed College, Garoimari on 28/05/2022. Main objective of the programme was to increase awareness among adolescent girls on Menstrual Hygiene. However, a Pad Bank was initiated for the Girls to safety and security of Menstrual period at College.