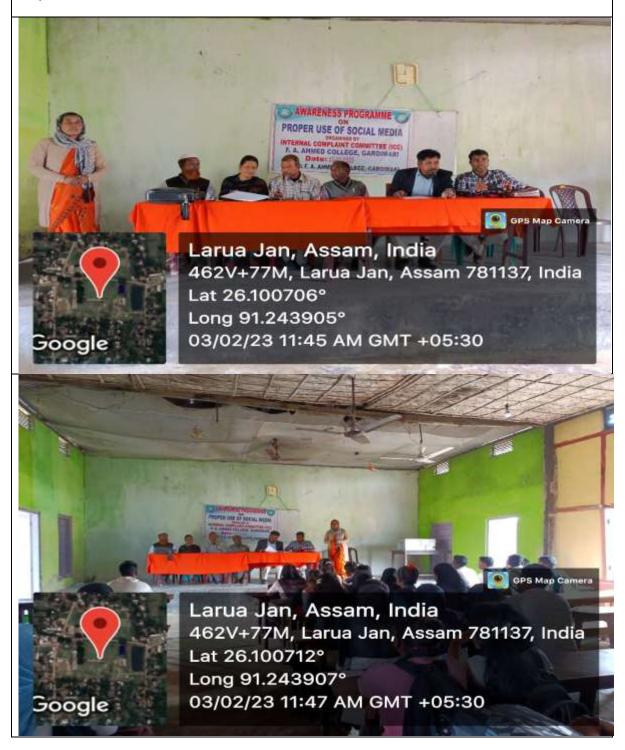

"An Awareness Programme on Proper Use of Social Media" organised by ICC, F.A. Ahmed College, Garoimari on 03/02/2023. Main objective of the programme was to create awareness on how to use social media properly. The Programme was attended by Abdul Awal Sahab, Hon'ble Principal, i/c, F.A. Ahmed College, Garoimari, Dr. M. Seik Mozibar Rahman, IQAC Coordinator of the College, Mrs. Devjani Deka, Warden Cum Superintendent, KGBV, Goroimari. They deliver their speech on positive as well negative impact of Social Media.