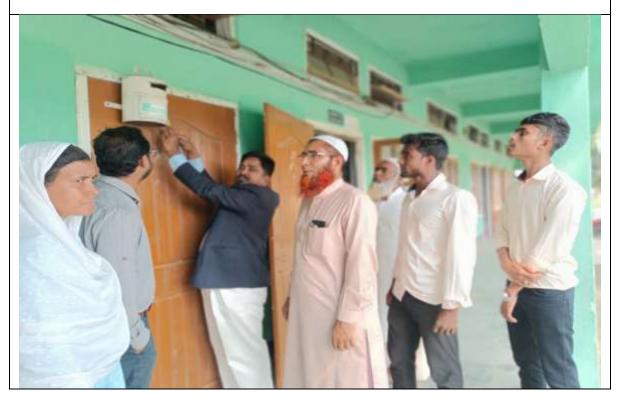

## **Kanchan Choudhury**

Co-ordinator Of Electoral Literacy Club F.A. Ahmed College, Garoimari An open meeting on formation of Internal Complaint Committee (ICC) at F.A. Ahmed College, Garoimari held on 28/05/2022. Main objective of the programme was to cognize the students about the functioning of the ICC. However, a **Complaint Box** was initiated in the presence of Abdul Awal Sahab, Hon'ble Principal, i/c, F.A. Ahmed College, Garoimari.